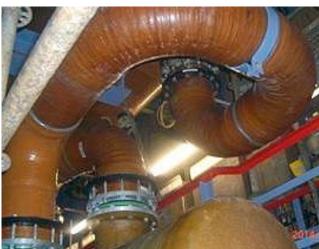

#### **DESCRIPTION**

This facility was installed at the plant in Heringen.

At the location of Wintershall of K+S Kali GmbH, plant Werra, there were implemented different projects belonging to a package of environmental measures in Werra. For these projects additional pipe systems were delivered. The pipe systems in diameters DN 250 and DN 500 for saline solutions were installed on new pipe bridges.

# **SCOPE OF SUPPLY**

 4.500 m pipe DN 100 - DN 500 ISO CSEP with more than 400 accessories