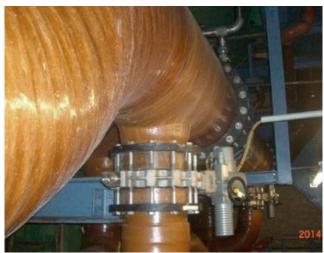

#### **DESCRIPTION**

This facility was installed at the plant in Heringen.

At the location of Wintershall of K+S Kali GmbH, plant Werra, there were implemented different projects belonging to a package of environmental measures in Werra. For these projects additional pipe systems were delivered. The pipe systems in diameters DN 250 and DN 500 for saline solutions were installed on new pipe bridges.

# **SCOPE OF SUPPLY**

 4.500 m pipe DN 100 - DN 500 ISO CSEP with more than 400 accessories