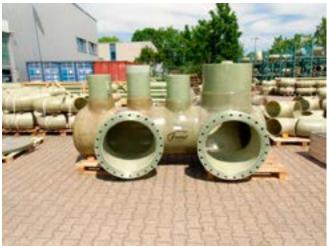

#### **DESCRIPTION**

Fiberdur obtained the order for the delivery and prefabrication of scrubber-retrofit systems DN 800/DN 700 for 5 vessels of Norwegian Cruise Line.

The Fiberdur pipes were delivered with a chemical protection layer of 2,5 mm.