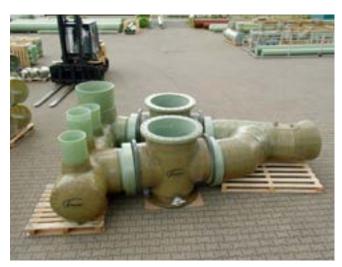

#### **DESCRIPTION**

Fiberdur obtained the order for the delivery and prefabrication of scrubber-retrofit systems DN 800/DN 700 for 5 vessels of Norwegian Cruise Line.

The Fiberdur pipes were delivered with a chemical protection layer of 2,5 mm.